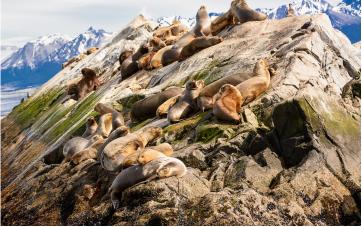

# JAN 28 - CRUISE ELEPHANT ISLAND/CAPE LOOKOUT

Situated off the coast of Antarctica, Elephant Island is named after the elephant seals that populate it and due to the island being shaped like an elephant head. Rugged mountains, glistening sheets of ice and unique wildlife add to the mystique of this remote destination. Despite its seemingly unforgiving yet hauntingly beautiful landscape, legions of tuxedoed-looking penguins waddle across the rocky terrain while giant elephant seals lounge on its shores.