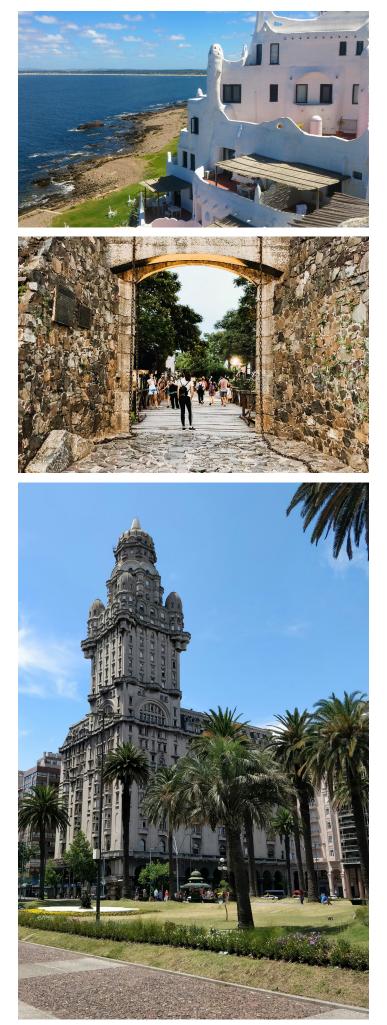

## JAN 20 - MONTEVIDEO

Resting on the southernmost point of the Rio de la Plata, Uruguay's capital is a charming city. Tour the Establecimiento Juanico winery, with buildings dating back to 1849. Wander the Plaza Independencia or take in the scenery at Estancia La Rabida.