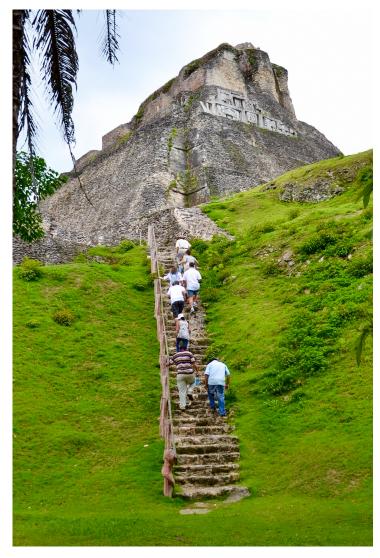

## January 23 - Cozumel, Mexico

Cozumel is ripe for one-of-a-kind adventures with its lively tropical reefs, crystal-clear waters, and ancient ruins. Cruise to Cozumel and head to Chankanaab National Park, where you can snorkel among the colorful reefs and schools of tropical fish that give this island its premier diving status. Or travel back in time on an adventure through the towering Maya ruins of Tulum. From culture savoring to soaking up the sunshine, you'll find a world of adventure waiting for you in Cozumel.