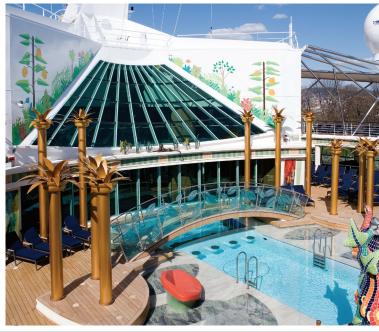

# January 21 - Perfect Day at Cococay, Bahamas

Conquer the tallest waterslide in North America and snap a shot from up to 450 feet up in a helium balloon. Soak up the scene in the largest freshwater pool in The Bahamas. Or get a taste of Bora Bora with your own Overwater Cabana.