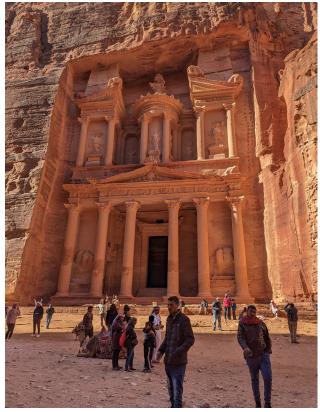

# June 4 - Petra

Travel to the city of Petra. Its entrance passes through a long, narrow gorge known as the Siq and can only be accessed by carriage, horseback or on foot. Once inside the city, marvel at the intricate detail of a city that was cut into the cliffsides of rose-colored rock. Return to your hotel on at the Dead Sea for overnight.