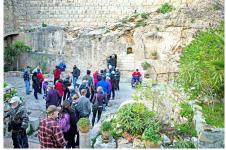

## **NOVEMBER 18 - JERUSALEM & THE OLD CITY**

Begin your day with a group picture taken from the Mount of Olives, where Jesus ascended into heaven (Acts 1:9-12). Walk the Palm Sunday Road and pray in the Garden of Gethsemane and envision the scenes of the night before Jesus' crucifixion (Matthew 26:36 - 44). Continue to Mount Zion to visit the House of the High Priest Caiaphas, where Jesus was questioned the night of His betrayal (Matthew 26:57). Meditate on the events of the Last Supper as you visit the traditional location of the Upper Room (Mark 14:12-26). After lunch, wander through the excavations of the City of David. Explore Hezekiah's Tunnel, an amazing engineering feat that was dug from both ends and met in the middle (Those who are claustrophobic may want to meet the group at the other end of the tunnel)! Visit the Pool of Siloam, recently uncovered at the foot of the city.