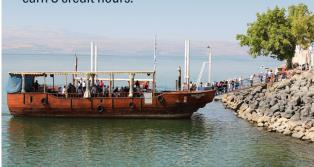

## **NOVEMBER 14 - THE GALILEE**

Worship as you sail across the Sea of Galilee. Visit Capernaum, the center of Jesus' ministry in the Galilee, and visit the synagogue built on the site where Jesus taught (Matthew 4:13, 23). On the Mount of Beatitudes, contemplate the "Sermon on the Mount" (Matthew 5-7). Explore the Church of the Loaves and Fish at Tabgha, the traditional site of the feeding of the 5,000 (Luke 9:10-17). See the Chapel of the Primacy, where Peter professed his devotion three times to the risen Christ (John 21). In Magdala, once home to Mary Magdalene, visit a recently discovered first-century synagogue. Recall Jesus' baptism by John the Baptist at the Jordan River.