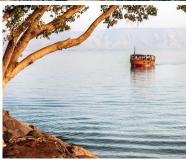

## **NOVEMBER 14 - THE GALILEE**

Worship as you sail across the Sea of Galilee. Visit Capernaum, the center of Jesus' ministry in the Galilee, and visit the synagogue built on the site where Jesus taught (Matthew 4:13, 23). On the Mount of Beatitudes, contemplate the "Sermon on the Mount" (Matthew 5-7). Explore the Church of the Loaves and Fish at Tabgha, the traditional site of the feeding of the 5,000 (Luke 9:10-17). See the Chapel of the Primacy, where Peter professed his devotion three times to the risen Christ (John 21). In Magdala, once home to Mary Magdalene, visit a recently discovered first-century synagogue. Recall Jesus' baptism by John the Baptist at the Jordan River.