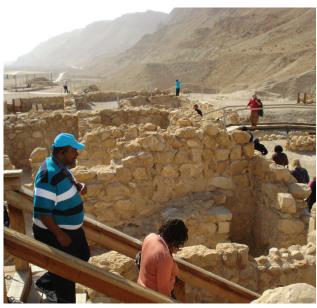

## **NOVEMBER 16 - BEIT SHEAN, JERICHO, & QUMRAN**

Start the day in Beit Shean, a city continuously inhabited for over 5,000 years. The uncovered ruins date back to the Greek/Roman city that was part of the Decapolis of Jesus' day. See colonnaded streets with marble sidewalks, Roman public baths, and a theater. As you stop in Jericho to view the ruins of the city conquered by Joshua (Joshua 6:1, 2, 20), in the distance, you can see the traditional site of the Temptation of Jesus (Matthew 4:1-11). Continue to Qumran, where the Dead Sea Scrolls were discovered in 1947.