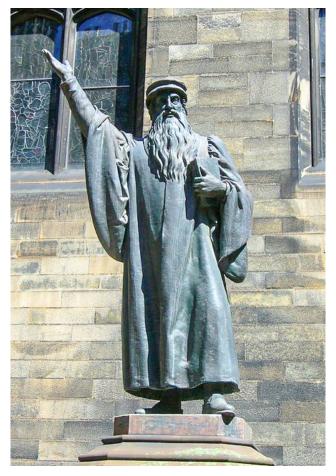

# September 10 - Perth - St. John's Kirk / Loch Lomond / Glencoe / Fort William

This morning, you'll walk the streets of Perth to St. John's Kirk. John Knox spoke here with a sermon against "idolatry" that helped spark the grassroots level of the Reformation. Stop in the village of Glencoe, the site of the massacre of Glencoe of the Clan MacDonald by the forces of King William II. Then, pass through Fort William, nestled on the shores of Loch Linnhe. Your dinner and overnight stay will be in Inverness.

# September 15 - Rosslyn Chapel / John Knox House / Scotland Museum / the Elephant House (JK Rowling) / Greyfriars's Bobby / Edinburgh

This morning on your journey, visit Rosslyn Chapel, founded on a small hill above Roslin Glen as a Catholic church in 1446. Then, walk the halls of the John Knox House, a historic home in Edinburgh, Scotland, reputed to have been owned and lived in by Protestant Reformer John Knox during the 16th century. Enjoy a visit to the Scotland Museum. Afterward, make your way to the Elephant House, where author JK Rowling first imagined and wrote the Harry Potter series. Then, visit the statue of Greyfriars Bobby located next to the Elephant House and hear a heartwarming story of loyalty about a dog and his master. Stay overnight in Edinburgh. Dinner is on your own.