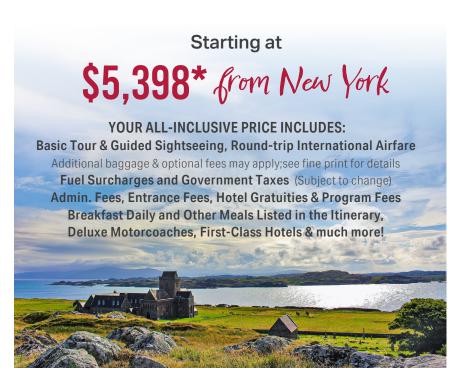

and wrote the Harry Potter series. Then, visit the statue of Greyfriars Bobby located next to the Elephant House and hear a heartwarming story of loyalty about a dog and his master. Stay overnight in Edinburgh. Dinner is on your own.

# September 16 - Day On Your Own / Meet and Greet with MTW

Enjoy a day to explore, shop and relax in Edinburgh. \*Optional A full day coach will bring you to a meet and greet with Mission To The World in Glasgow, the missions organization of the Presbyterian Church in America, and learn about their work in Scotland and how you can pray for and support them in the field! Return on the coach to overnight in Edinburgh. Dinner is on your own.

## September 17 - Return to the USA

Return home with beautiful memories of Scotland to share with family and friends!









### TRAVEL REGISTRATION FORM

### Please mail completed form with payment and passport copy to:

| Departure City: Departure Date: 09/08/25 (K)  First, Middle & Last Name must be submitted as it appears on your passport: