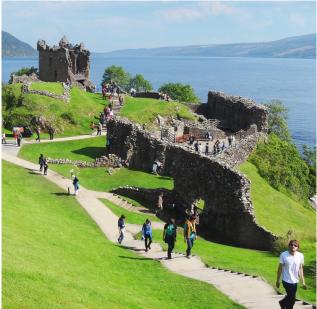

# September 11 - Inverness - Walking City Tour / Afternoon Boat Ride on Loch Ness / Urquhart Castle / Inverness

Enjoy a walking tour of Inverness's beautiful and historic city, a source of inspiration for Macbeth, as well as the Inverness Castle and Cathedral. Keep your eyes out for 'Nessie' as you take a relaxing afternoon boat ride on Loch Ness. Visit Urquhart Castle, which saw great conflict during its 500 years as a medieval fortress. Your dinner and overnight stay will be in Inverness.