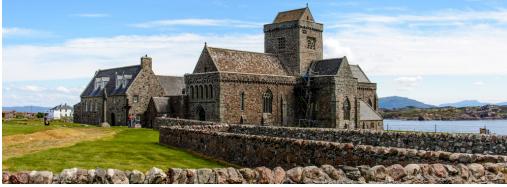

# September 15 - Rosslyn Chapel / John Knox House / Scotland Museum / the Elephant House (JK Rowling) / Greyfriars's Bobby / Edinburgh

This morning on your journey, visit Rosslyn Chapel, founded on a small hill above Roslin Glen as a Catholic church in 1446. Then, walk the halls of the John Knox House, a historic home in Edinburgh, Scotland, reputed to have been owned and lived in by Protestant Reformer John Knox during the 16th century. Enjoy a visit to the Scotland Museum. Afterward, make your way to the Elephant House, where author JK Rowling first imagined and wrote the Harry Potter series. Then, visit the statue of Greyfriars Bobby located next to the Elephant House and hear a heartwarming story of loyalty about a dog and his master. Stay overnight in Edinburgh. Dinner is on your own.