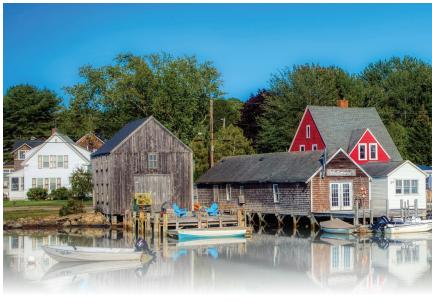

## October 2 - Bar Harbor, Maine

This coastal attraction has retained much of its charm since its glory days of the 1900s when America's elite vacationed here in opulent summer cottages. Surrounding the rock-bound harbor is the world-famous Acadia National Park, where the opulence of nature is on display.