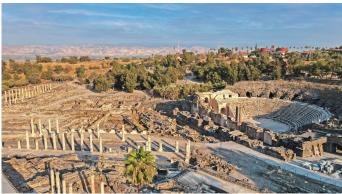

# SEPTEMBER 21 - BEIT SHEAN, JERICHO, & QUMRAN

Start the day in Beit Shean, a city continuously inhabited for over 5,000 years. The uncovered ruins date back to the Greek/Roman city that was part of the Decapolis of Jesus' day. See colonnaded streets with marble sidewalks, Roman public baths, and a theater. As you stop in Jericho to view the ruins of the city conquered by Joshua (Joshua 6:1, 2, 20), in the distance, you can see the traditional site of the Temptation of Jesus (Matthew 4:1-11). Continue to Qumran, where the Dead Sea Scrolls were discovered in 1947.