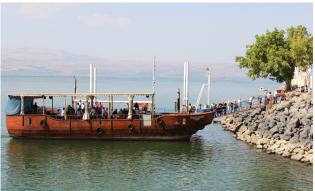

# **SEPTEMBER 19 - THE GALILEE**

Worship as you sail across the Sea of Galilee. Visit Capernaum, the center of Jesus' ministry in the Galilee, and visit the synagogue built on the site where Jesus taught (Matthew 4:13, 23). On the Mount of Beatitudes, contemplate the "Sermon on the Mount" (Matthew 5-7). Explore the Church of the Loaves and Fish at Tabgha, the traditional site of the feeding of the 5,000 (Luke 9:10-17). See the Chapel of the Primacy, where Peter professed his devotion three times to the risen Christ (John 21). In Magdala, once home to Mary Magdalene, visit a recently discovered first-century synagogue. Recall Jesus' baptism by John the Baptist at the Jordan River.