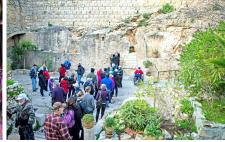

# **SEPTEMBER 25 - JERUSALEM**

Explore ancient Jerusalem at the Teaching Steps and the Western Wall. View the Pool of Bethesda, where Jesus performed the Sabbath miracle (John 5:1-18). Sing a hymn in the Church of St. Anne and experience its rich acoustics. Visit Herod's Antonia Fortress, where Jesus appeared before Pontius Pilate (Luke 23:1), and follow in Christ's steps on the Via Dolorosa ("the Way of the Cross"). At the Church of the Holy Sepulchre, take time to reflect on His sacrificial love. Visit the Garden Tomb for a time of reflection and communion.