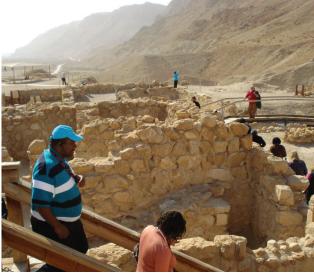

# SEPTEMBER 21 - BEIT SHEAN, JERICHO, & QUMRAN

Start the day in Beit Shean, a city continuously inhabited for over 5,000 years. The uncovered ruins date back to the Greek/Roman city that was part of the Decapolis of Jesus' day. See colonnaded streets with marble sidewalks, Roman public baths, and a theater. As you stop in Jericho to view the ruins of the city conquered by Joshua (Joshua 6:1, 2, 20), in the distance, you can see the traditional site of the Temptation of Jesus (Matthew 4:1-11). Continue to Qumran, where the Dead Sea Scrolls were discovered in 1947.