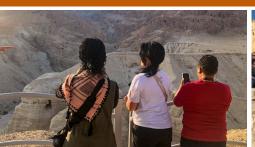

# **OCTOBER 26 - JERUSALEM**

Explore ancient Jerusalem at the Teaching Steps and the Western Wall. View the Pool of Bethesda, where Jesus performed the Sabbath miracle (John 5:1-18). Sing a hymn in the Church of St. Anne and experience its rich acoustics. Visit Herod's Antonia Fortress, where Jesus appeared before Pontius Pilate (Luke 23:1), and follow in Christ's steps on the Via Dolorosa ("the Way of the Cross"). At the Church of the Holy Sepulchre, take time to reflect on His sacrificial love. Visit the Garden Tomb for a time of reflection and communion.