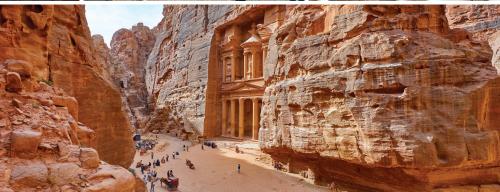

#### **OCTOBER 20 - PETRA**

Travel south for a visit to the city of Petra. Its entrance passes through a long, narrow gorge known as the Siq and can only be accessed by carriage, horseback or on foot. Once inside the city, marvel at the intricate detail of a city that was cut into the cliff sides of rose-colored rock.