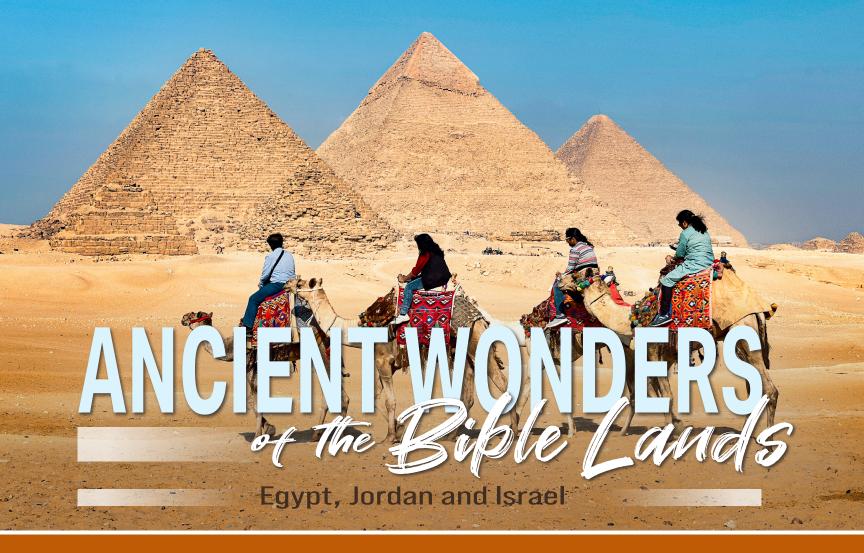

#### **OCTOBER 19 - JORDAN**

This morning, transfer to the airport in Cairo and fly to Amman. Visit Mount Nebo, where Moses caught a glimpse of the Promised Land (Deut. 34). On a clear day, you can see all the way across the Jordan Valley and the Dead Sea to the rooftops of Jerusalem and Bethlehem. Continue to Madaba, the City of Mosaics, to visit the Church of Saint George with its sixth-century, Byzantine mosaic map showing Jerusalem and other holy sites.

#### **OCTOBER 20 - PETRA**

Travel south for a visit to the city of Petra. Its entrance passes through a long, narrow gorge known as the Siq and can only be accessed by carriage, horseback or on foot. Once inside the city, marvel at the intricate detail of a city that was cut into the cliff sides of rose-colored rock.