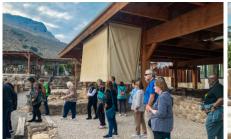

## **OCTOBER 17 - MEMPHIS AND GIZA**

Your sightseeing begins with a visit to Memphis, the first capital of ancient Egypt, which was destroyed by Emperor Theodosius. The stones and blocks were used by the Islamic conquerors to build their mosques and palaces. Continue to the Step Pyramid of Saqqara, designed by the innovative architect Imhotep and the forerunner of the pyramids. The tomb of King Zoser is over 200 feet high and resembles a giant set of stairs. Continue to Giza and the Great Pyramids of Khufu, Chephren, and Menkaure, guarded by the colossal Sphinx monument, which is symbolic of Egypt throughout the ages.