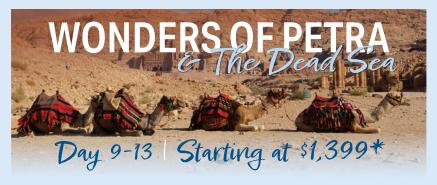

## Day 9 – Jerash

This morning, you will journey across the Allenby Bridge on your way to Jerash, one of the best-preserved Roman cities in the world. Stroll through the oval piazza and wander along colonnaded streets etched by the wheels of ancient chariots. Stand in the grand theatre where an onstage whisper can be heard in the top row. Continue to your hotel for dinner and your overnight stay.

#### Day 10 – Petra

Begin your journey south towards Petra today. Explore the city of Petra. Its entrance passes through a long, narrow gorge known as the Siq and can only be accessed by carriage, horseback or on foot. Once inside the city, marvel at the intricate detail of a city that was cut into the cliffsides of rose-colored rock. Travel to your hotel at the Dead Sea for dinner and your overnight stay.