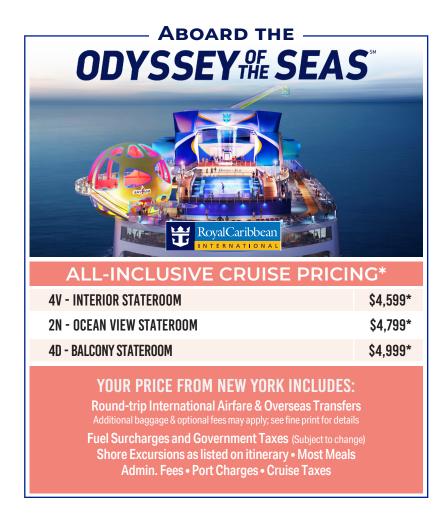

SEPTEMBER 19 - 22, 2024 | FOR \$1,198\*

### PROGRAM CONDITIONS

INCLUDED IN PRICE:

• Round-trip international airfare & overseas transfers • Cruise • Shore excursions (as listed in itinerary) • Deluxe motorcoaches • Meals on ship • Cruise Taxes \$131 • Port charges \$375 • Program fees • Administrative fee • Fuel surcharges • Government Taxes \$98 (Increases in government tax and fees are subject to charge)

Surcharges • Government I axes \$96 (Increases in government tax and fees are subject to change)

NOT INCLUDED IN PRICE:

• Optional Travel Protection Program (see premium schedule) • Optional sightseeing • Pre or Post-Tours • Miscellaneous fees such as passports, lunches off the ship, baggage fees • Visa(s) • Alternate restaurants that have additional fees • Tips for guide (\$6/day) & driver (\$3/day): will be collected by your bus captain on tour • Ground only transfers • \$100 Document fee for Non-US and Non-Canadian residents • Onboard Grattuities • Required Vaccinations, Required medical testing before, during, and/or after travel