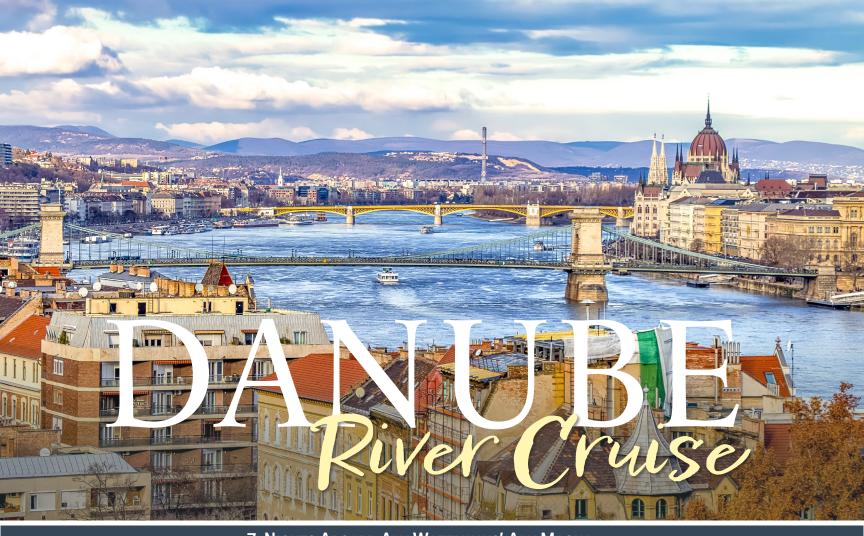

#### Mar 8 - Arrive In Budapest

Budapest is one of Europe's most regal and storied cities—and many of its iconic sights are just off the banks of the Danube. Often described as the "Queen of the Danube," Budapest is well-known for Fisherman's Bastion, Buda Hill and its magnificent Hungarian Parliament building. However, this sprawling city is full of rich history and culture and offers many "hidden" treasures as you venture further past its river banks. During the afternoon, enjoy the picturesque scenery of the Danube Bend as you set out on a scenic cruise from Budapest. (B)

#### Mar 10 - Budapest

Budapest offers an unmatched combination of culture and tradition. Visit the Great Market Hall before going to the Buda (hilly) and the Pest (flat) sides of the river. You'll see Heroes' Square and Castle Hill, home to the Fisherman's Bastion and Mattias Church. As an alternative, hike up to Castle Hill for breathtaking views of the city. During your free afternoon, you can explore the grand city at your own pace. Set out on a leisurely stroll through Vörösmarty Square, take a dip in Budapest's famous thermal baths, or discover a hidden gem within the storied capital city. (B, L, D)