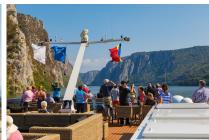

#### **APRIL 4: IRON GATES**

Visit Golubac Fortress, a medieval fortified town on the south side of the Danube River, before cruising through the Iron Gates. The Iron Gates is one of Europe's most awe-inspiring natural wonders. The Danube narrows as it winds through a series of magnificent gorges between the Carpathian and Balkan mountains, forming a natural border between Serbia and Romania. The ancient King Decebalus, the last king of Dacia, is proudly carved into the mountainside and always captivates travelers. (B,L,D)