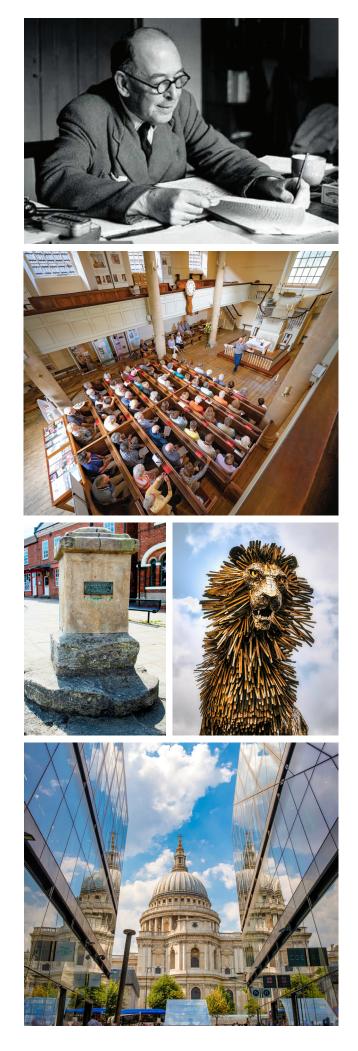

## October 4 – Oxford

This morning, you will visit Magdalen (pronounced "Maudlin") College, where C. S. Lewis was a fellow for most of his academic career. Here, Jack worked through his beliefs from atheism to theism to Christianity, as well as became the prolific writer and apologist known today. From here, travel to The Kilns, Lewis's home. Built in 1922, the Lewis brothers moved into the home in 1930. This would remain Jack's home until his death in 1963. Stop at Churchill Hospital, which was built in 1940 to treat air raid victims. The hospital was the site of the Christian marriage between Lewis and Joy Davidson Gresham in 1957. You'll visit Holy Trinity Church, the church Jack and Warren attended in life and are buried in the graveyard here. The Narnia window in the church is of special interest. This afternoon, depart Oxford in time for afternoon tea in a village in the Cotswolds, home to thatched roofed cottages and shops. Finish your day in Bristol for dinner and overnight. (B, D)