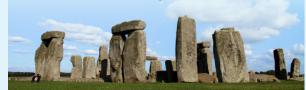

## April 24 – Stonehenge / Tintern Abbey / Chepstow Castle / Cardiff

Today, journey to the mystery of ancient Stonehenge. Experience their new welcome center, and then you can choose to walk or ride a tram (additional cost) to see this UNESCO Heritage Site. Walk among the ruins of Tintern Abbey, whose roofless walls bathe the interior with sunlight. It is one of the most picturesque ruins in Wales. See Chepstow Castle, built by the Normans in 1067 on the frontier of England and Wales. Finish the day in Cardiff, Wales, the capital city. (B, D)