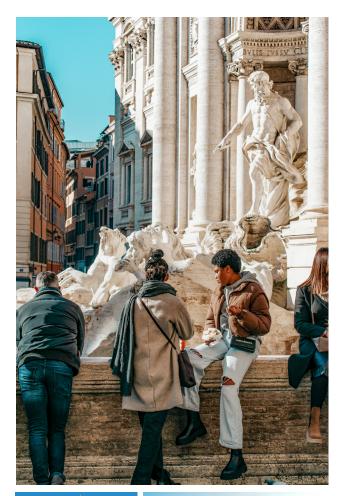

#### Day 8 - Ancient Rome

History is woven through the streets and neighborhoods of Rome as in no other place on earth. Explore the many wonders of ancient Rome as you visit the magnificent Colosseum and the Pantheon. From the most sacred hill of ancient Rome, Campidoglio, view the Forum. See the Circus Maximus, the Arch of Titus, the famous Baths of Caracalla, the Arch of Constantine, and the Victor Emanuel Monument. View the Monti Region, Rome's most ancient neighborhood, which spreads over three of her seven hills. In the afternoon, explore the romance of Rome as you climb the graceful Spanish Steps and stop at the famous Trevi Fountain. Legend says those who toss a coin into the fountain will one day return to Rome to toss another into the waters of Trevi.