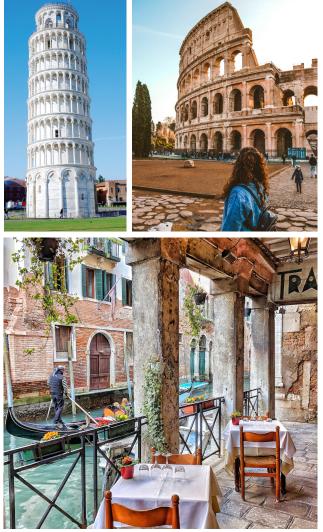

#### Day 3 - Venice

Travel by boat to the magical city of Venice. Rising between sea and sky, this fascinating city boasts waterways and boats instead of roads and cars, it comprises 118 islands separated by more than 150 canals. Stand in the Piazza San Marco, bordered on three sides by palatial arcades in two tiers and faced on the other by the Basilica of St. Mark, one of the world's most magnificent churches. Tour the Basilica with its treasure of marble and gold background mosaics. From the square, you can see the famous Bell Tower and the Clock Tower, as well as the charming pink and white Doges' Palace. After seeing the romantic Bridge of Sighs, enjoy free time to explore on your own. You can shop, stroll along the bridges and canals, or even indulge in a gondola ride along the Grand Canal. Return to your hotel in Verona for dinner and your overnight stay.

### Day 4 - Pisa and Lucca

Travel to Pisa and snap your photo in front of the famous Leaning Tower. This 180-foot-tall round tower is over 10 degrees out of perpendicular. Originally designed to stand straight, it began to lean during its construction in 1173 and corrective efforts failed. Even without its tilt, the building would still be one of the most remarkable bell towers in all of Europe. Wander the medieval walled city of Lucca, the birthplace of Puccini. Each of the walls is lined with a different species of tree, and together they encompass a town full of medieval churches. Check into your hotel in Montecatini Terme for three nights.

#### Day 8 - Ancient Rome

History is woven through the streets and neighborhoods of Rome as in no other place on earth. Explore the many wonders of ancient Rome as you visit the magnificent Colosseum and the Pantheon. From the most sacred hill of ancient Rome, Campidoglio, view the Forum. See the Circus Maximus, the Arch of Titus, the famous Baths of Caracalla, the Arch of Constantine, and the Victor Emanuel Monument. View the Monti Region, Rome's most ancient neighborhood, which spreads over three of her seven hills. In the afternoon, explore the romance of Rome as you climb the graceful Spanish Steps and stop at the famous Trevi Fountain. Legend says those who toss a coin into the fountain will one day return to Rome to toss another into the waters of Trevi.