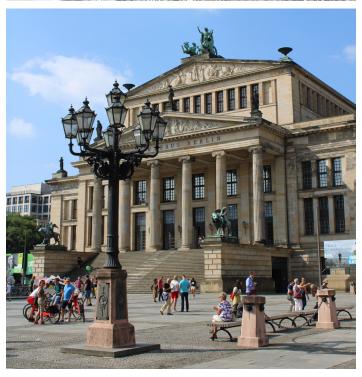

## April 30 - Berlin

In the morning, we will meet our local guide who will show us the highlights of Berlin. These sites include the 1905 neo-Baroque Berlin Cathedral, the bomb-damaged tower of the Kaiser Wilhelm Memorial Church, the famous Brandenburg Gate, and the remains of the Berlin Wall. In the afternoon, we will take time to explore Berlin on our own. This evening is free with no group dinner. (B)