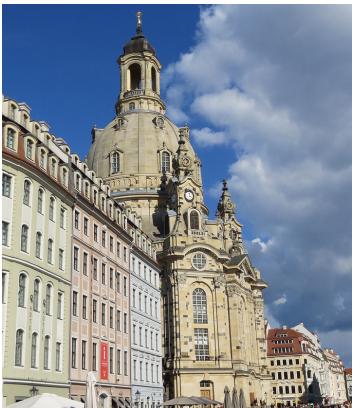

#### May 6 - Dresden

We leave Bautzen to Rohne. We visit an old Wendish farmhouse, the Njepila Hof, in Rohne. The farm is operated by a Wendish cultural society club to maintain Wendish traditions. Afterward, we continue to Dresden. We visit the Frauenkirche (Church of Our Lady Lutheran Church), which remained in ruins from the WWII bombing in 1945 until recently. Learn the story of the bombing and rebuilding. Admire other treasures on the guided walking tour of Dresden. In the evening, check in at our hotel for dinner and overnight. (B)