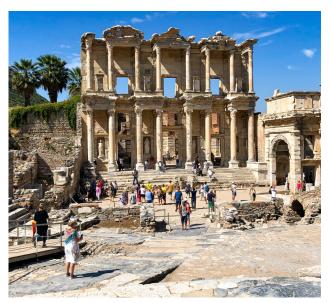

## Day 8 - Ephesus

Ephesus is one of the Seven Churches of Revelation (Rev. 1: 11). In ancient days, Ephesus was a bustling port town of 250,000, graced with wide, colonnade-bordered streets. Today, you will be impressed with the spectacular excavations of the major streets of ancient Ephesus. You will view the library and the huge agora. The Temple of Artemis was declared one of the Seven Wonders of the World. Today, only a single column remains to mark the site. You will visit the Basilica of St. John, the traditional site of his grave. From the basilica, enjoy a commanding view of the area. You will visit the Museum of Ephesus for an up-close look at artifacts from the ancient city. You will have time to explore this powerful city on your own and retrace some of the footsteps of Paul.