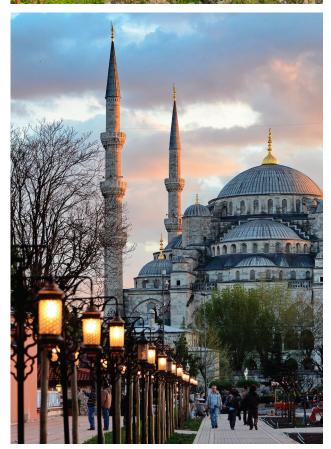

### Day 3 - Istanbul

The bejeweled capital of Istanbul sits between two continents and is home to 450 mosques. You will visit the famous Blue Mosque with its six minarets and sparkling interior. Walk through Hagia Sophia, which was the largest church in Christendom for 1000 years, built by Justinian (532 -537 AD). The church has 107 columns, fossil-embedded, white marble floors, and beautiful glass mosaics. Enjoy the aroma of cinnamon, cloves, thyme, and other exotic spices as you explore the Grand Bazaar. Over 4000 shops sell everything from herbs to gold. This afternoon, you will fly to Cappadocia.