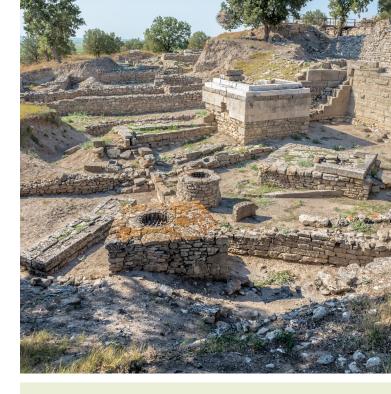

## Day 10 - Troy, Troas & the Dardanelles

In Troy, history is buried in myth and mud. Nine layers of the fabled city have been excavated. Homer's lliad relates the legendary story of the Trojan War. Not far away is Troas. Here, on his second missionary journey, Paul had a vision in which he was called to Macedonia (Acts 16: 8 -13). Later, during his third journey, Paul spent a week in Troas preaching. On one occasion, he also resurrected Eutychus, who fell to his death from a window while sleeping (Acts 20: 6 -12). Travel to Istanbul via the beautiful Dardanelles.